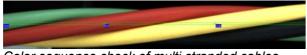

Color sequence check of multi stranded cables

The software module Color Check is many-sided applicable for different color inspection tasks like color quality check or color sequence check.

Example: allowed color nuances