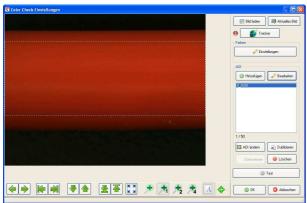

Parameterization color quality of cables

Example: color sequence of multi stranded cables